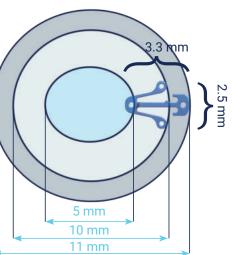

### Capsule, Sulcus<sup>1,2</sup> and AssiAnchor dimensions

YAG laser: compatible

Developed with Prof. E.Assia, Israel